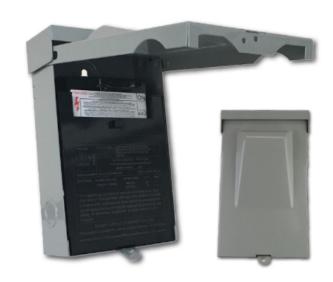

## **HVAC Disconnect Switch**

30A / 60A UL Fused

60A UL Non-Fused

## **Product Features & Details**

- Heavy Duty Steel Enclosure
- Heavy Duty Steel Hinged Front Cover
- Rear Mounting No "Ears" That Rust
- Convenient Rear Knock Outs
- 1-inch knockouts on the bottom, back and side of unit
- Padlockable door provision for safety and reduction of tampering
- Weather Resistant
- UL Rated