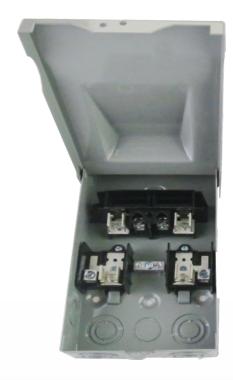

## **HVAC Disconnect Switch**

30A / 60A UL Fused

60A UL Non-Fused

## **Product Features & Details**

- Heavy Duty Steel Enclosure
- Heavy Duty Steel Hinged Front Cover
- Rear Mounting No "Ears" That Rust
- Convenient Rear Knock Outs
- 1-inch knockouts on the bottom, back and side of unit
- Padlockable door provision for safety and reduction of tampering
- Weather Resistant
- UL Rated

## **Application Notes**

- Widely Used in Residential Installs of HVAC Systems
- Widely Used in Light Commercial HVAC System Installs
- Installed Outdoors in Proximity of HVAC System
- Used for HVAC HP Systems
- Used for Swimming Pool Equipment Installs
- Used for heat pumps, spas, whirlpools and pump house
- Used for requirement for servicing electric water heaters