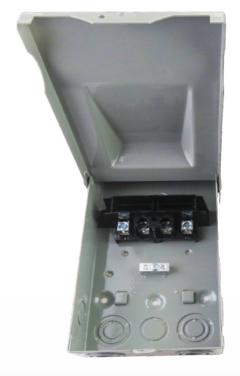

## **HVAC Disconnect Switch**

30A / 60A UL Fused

60A UL Non-Fused

## **Product Features & Details**

- Heavy Duty Steel Enclosure
- Heavy Duty Steel Hinged Front Cover
- Rear Mounting No "Ears" That Rust
- Convenient Rear Knock Outs
- 1-inch knockouts on the bottom, back and side of unit
- Padlockable door provision for safety and reduction of tampering
- Weather Resistant
- UL Rated

## **Application Notes**

- Widely Used in Residential Installs of HVAC Systems
- Widely Used in Light Commercial HVAC System Installs
- Installed Outdoors in Proximity of HVAC System
- Used for HVAC HP Systems
- Used for Swimming Pool Equipment Installs
- Used for heat pumps, spas, whirlpools and pump house
- Used for requirement for servicing electric water heaters